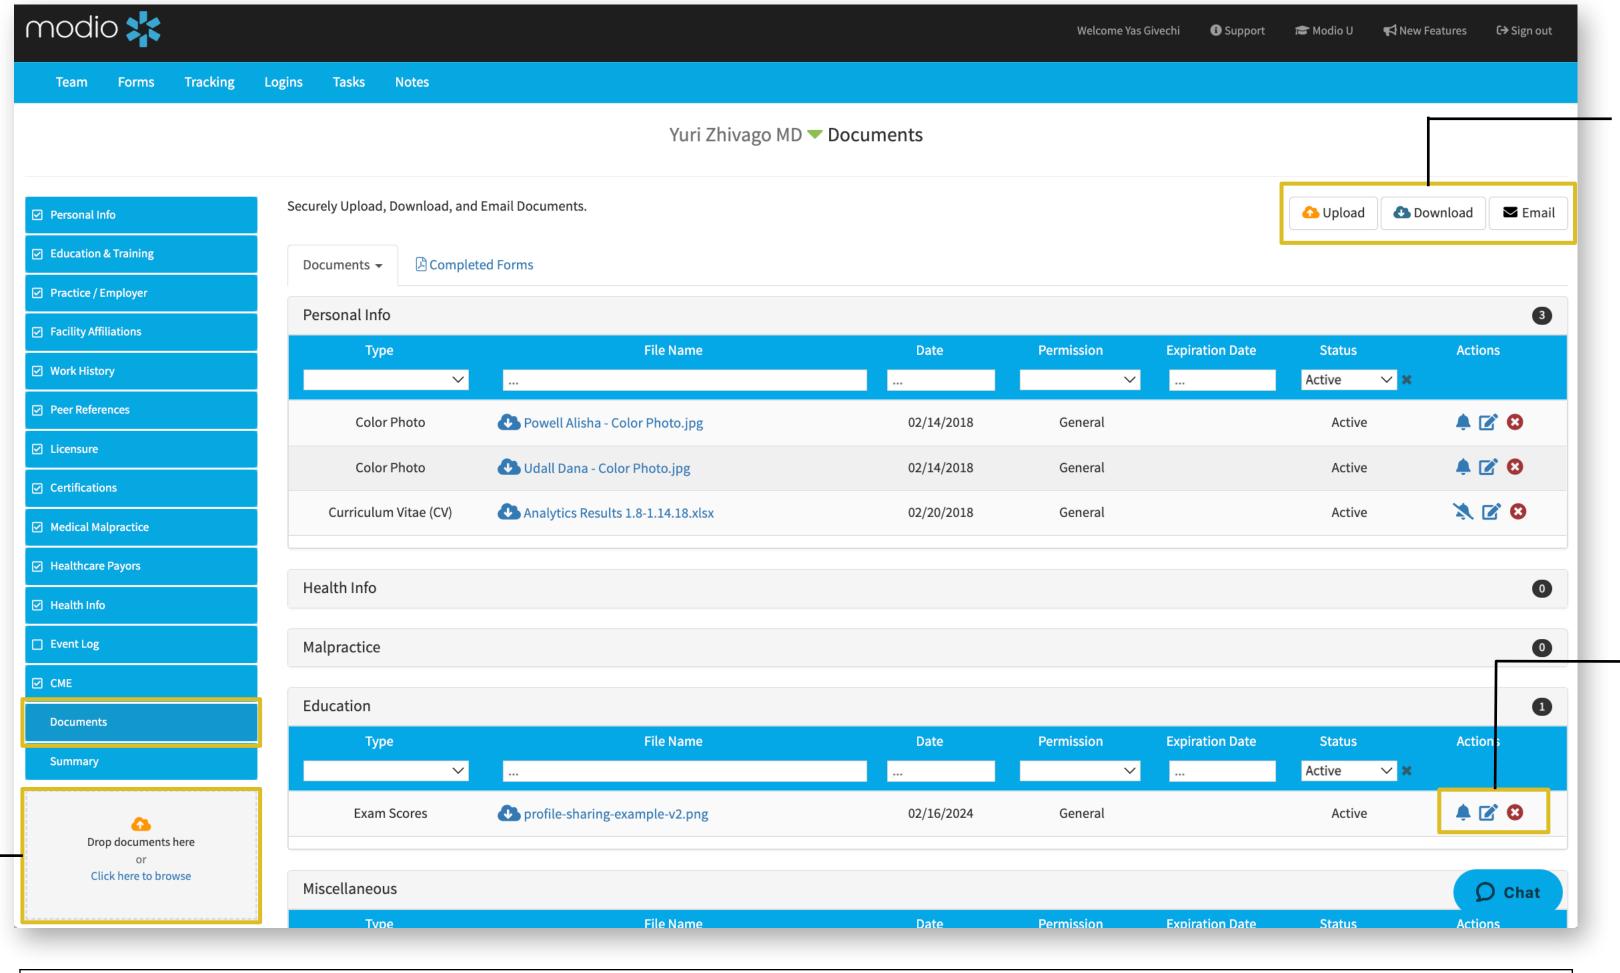

**Upload Documents:**Upload one or more files directly into your provider's file.

#### **Download Zip:**

Download a zip file of all documents.

#### **Share in Email:**

Share these documents with any coordinator or recruiter on your team. See next slide for details.

#### **Action Item Key:**

**Alert**: Enable or disable alert notifications in the V2 Documents grid

**Edit**: Change Permissions, Expiration date, Document Type and add notes.

**Archive**: Archive any documents. Archived documents can be accessed by adjusting the filter in the Status column.