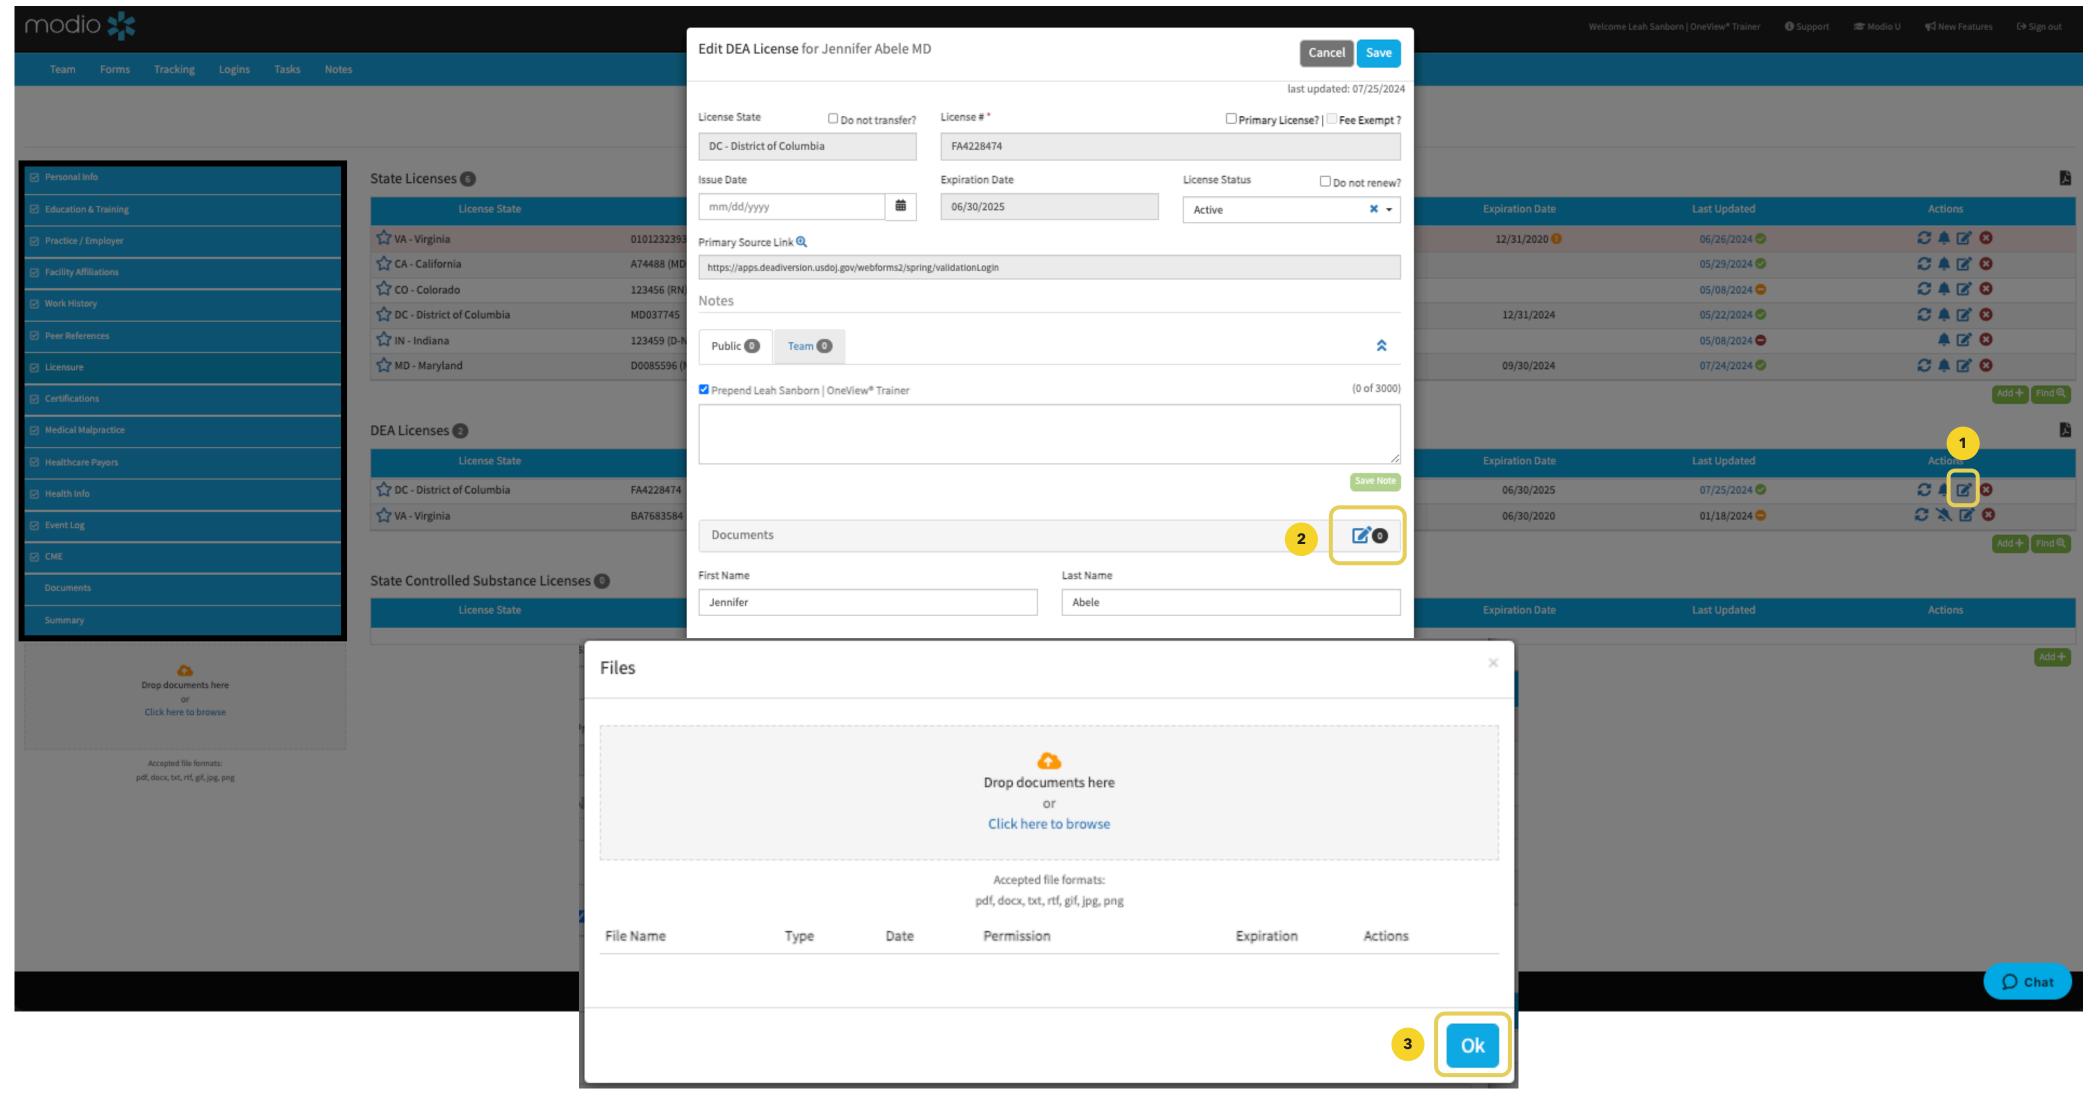

#### **Tip Guide: Document Management**

Upload a supporting Document to a specific data entry v1. Attach documents to specific credentialing records in these sections: Education & Training, Peer References, Licensure, Certifications, Medical Malpractice, & Healthcare Payors.

- Select the Section in the row and Data Point you would like to add a supporting document
- Select the Edit icon in the Document field to open the "
  Attach Document" option.
- 3 Click / Drag & Drop:

Upload the supporting document here. It will appear in the Documents section as well. To remove or edit the file, you'll need to access it from the section it was uploaded from.