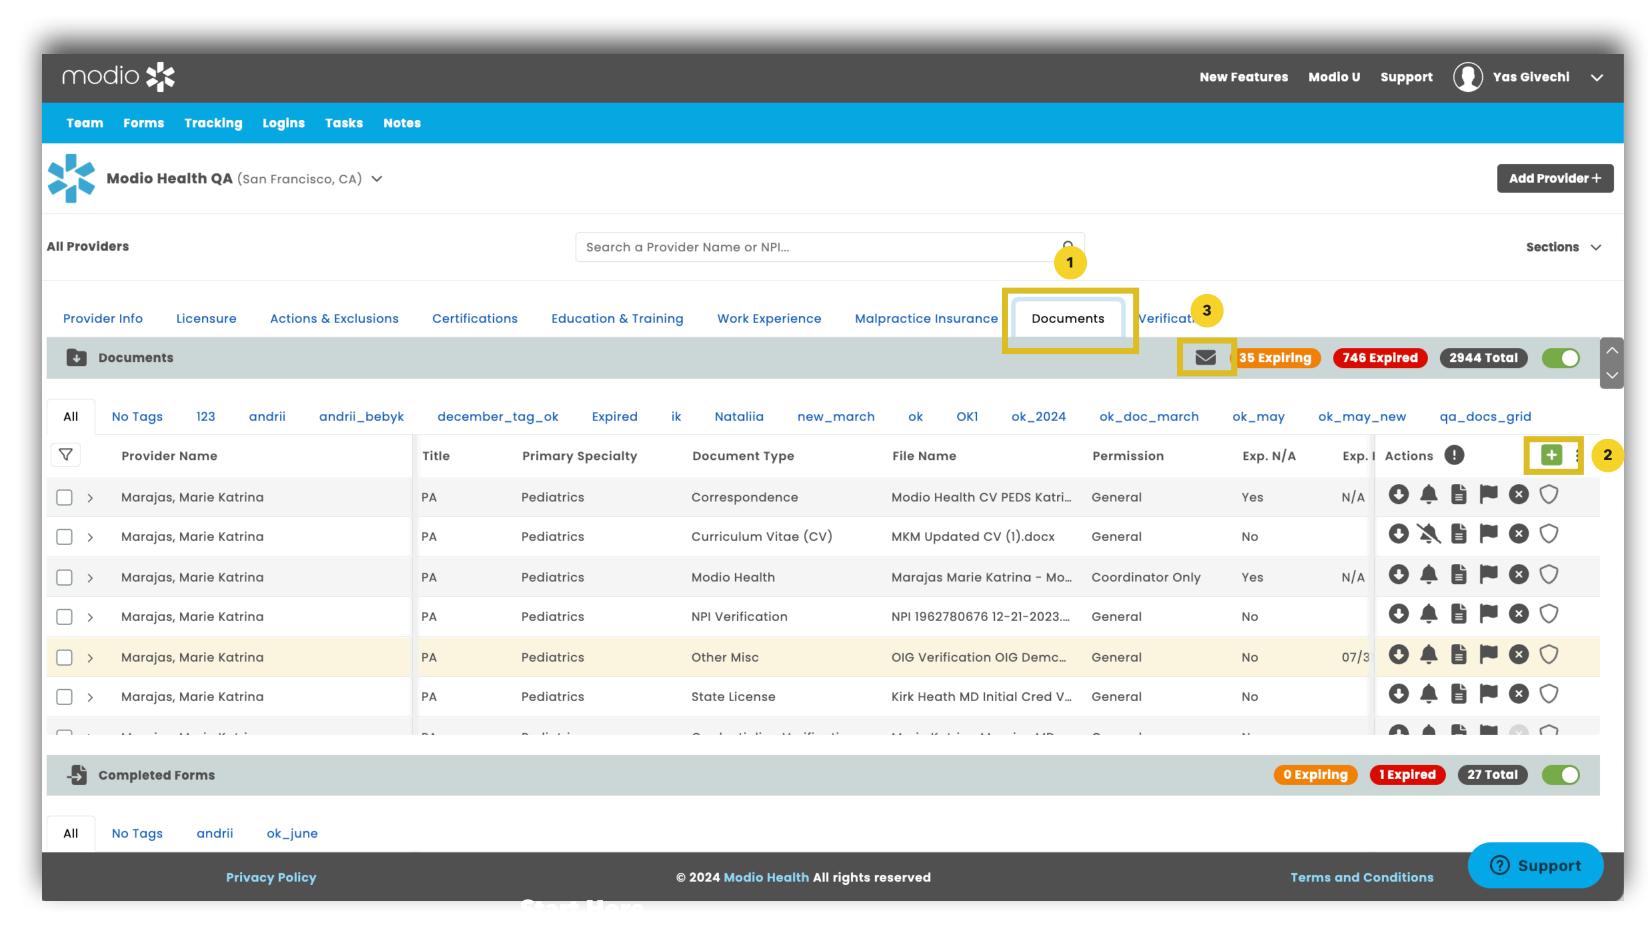

#### 1 Documents:

Click on the "Documents" tab to access all documents on your Team.

#### Click the New Icon:

Upload 1 document at a time by selecting the green plus icon. The grid will open and guide you through filling in required fields.

#### **3** Email Feature:

Quickly Email Providers or Coordinators on your team to notify them of expiring or expiring Documents.