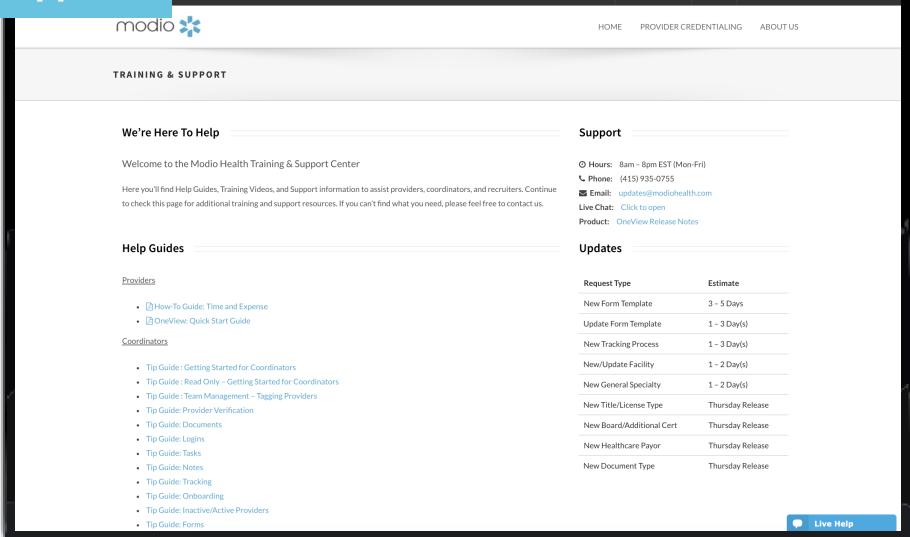

Topic: Provider Onboarding A Start to Finish Workflow Guide for Coordinators



## Agenda:

- Add Provider Steps 1 & 2
- Customizing Onboarding Message and Template
- Onboarding Tracking





## Agenda:

- Reports
- View/ Change Provider Permission Level
- Summary
- Open Question & Answer



#### **Add Provider**

#### **Run NPPES Updater**

# Onboarding Start to Finish

**Customize Onboarding Message and Template** 

Start Onboarding Tracking (This step will include sending onboarding invite to the provider, sending forms etc.)

\*\*Optional\*\* Update Provider Permission Level

**Audit Profile for Completeness by running reports** 



### **Training & Support**