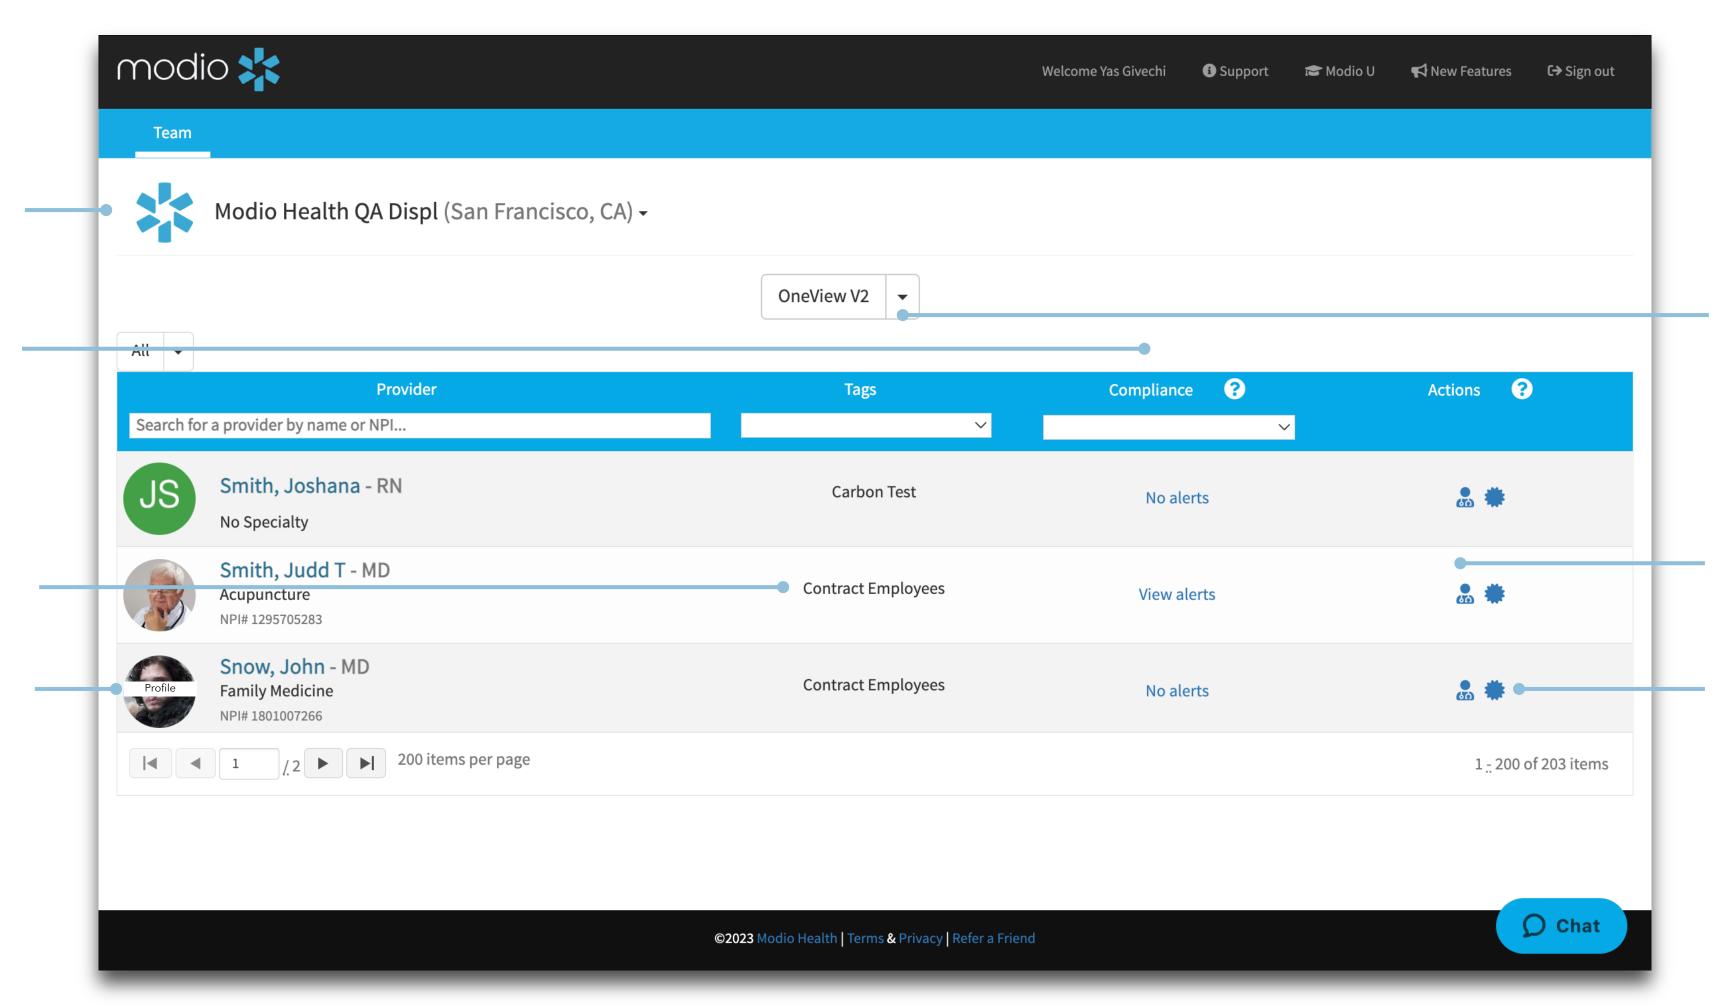

#### When you log in, you'll see your **Team(s) in the Provider Dashboard.**

View the entire team, all in one page.

#### **Compliance:**

View individual provider compliance issues.

#### Tags:

Filter by sub-lists within your provider roster to quickly view or organize the profiles you are working with.

#### **Profile Cards:**

View a provider's profile card by clicking on their picture. See next slide for profile card details.

#### **Inactive Profile Roster:**

Use the dropdown to toggle between Active and Inactive Profiles.

#### **Manage Credentials:**

Click here or on the provider icon to view your provider's credentials.

#### **CME Tracking:**

Hover over the CME Certification icon to view the provider's CME goals and credits.