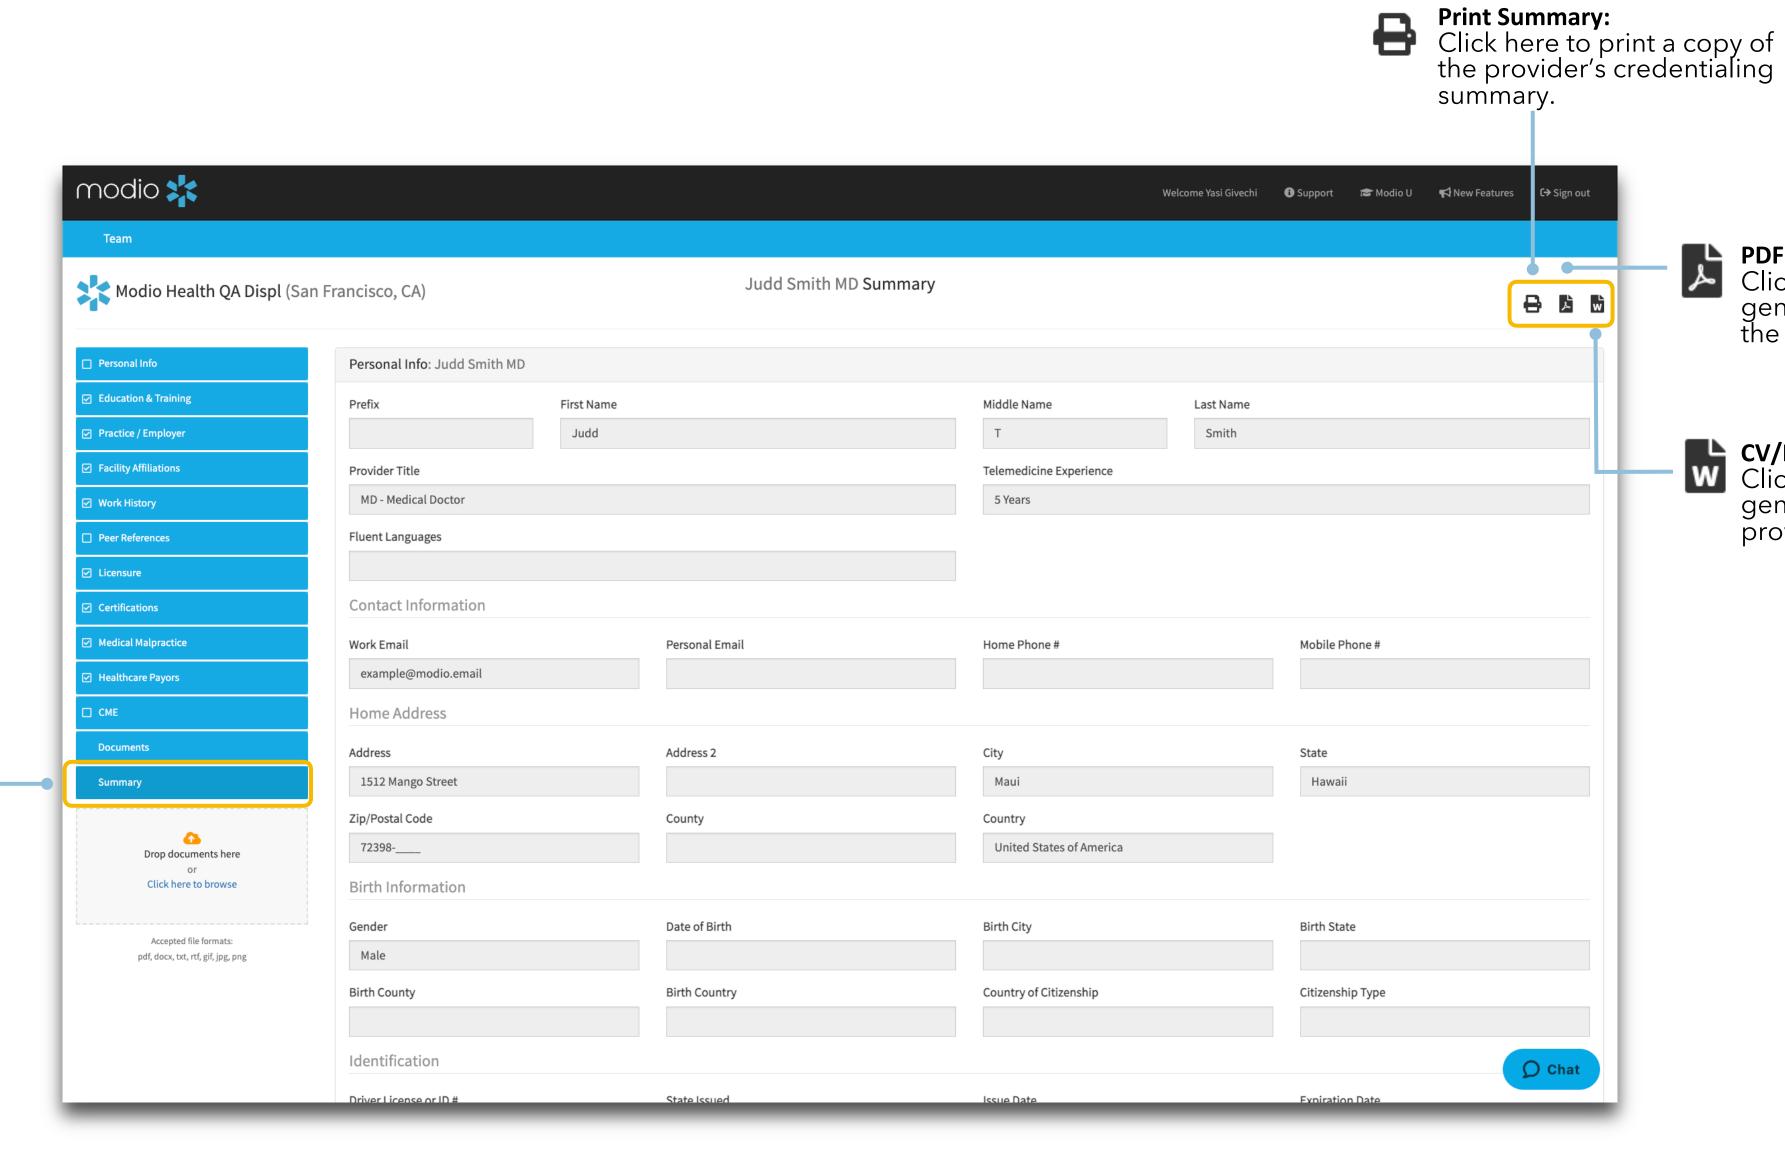

#### **VIEW SUMMARY**

- Download printable provider summary.
- Download printable CV/Resume.

#### **CV/Resume:**

Click here to generate a customizable CV using the data in your provider's profile

Click the PDF icon to generate a PDF version of the provider summary.

CV/Resume Download: Click the document icon to generate a copy of the provider's CV.

#### **Summary:**

View a complete credentialing summary for your provider by starting here.

Click here to browse for your document(s),

then choose which ones to upload.

drop-down menu.

For additional questions or further training, contact the Modio Team: