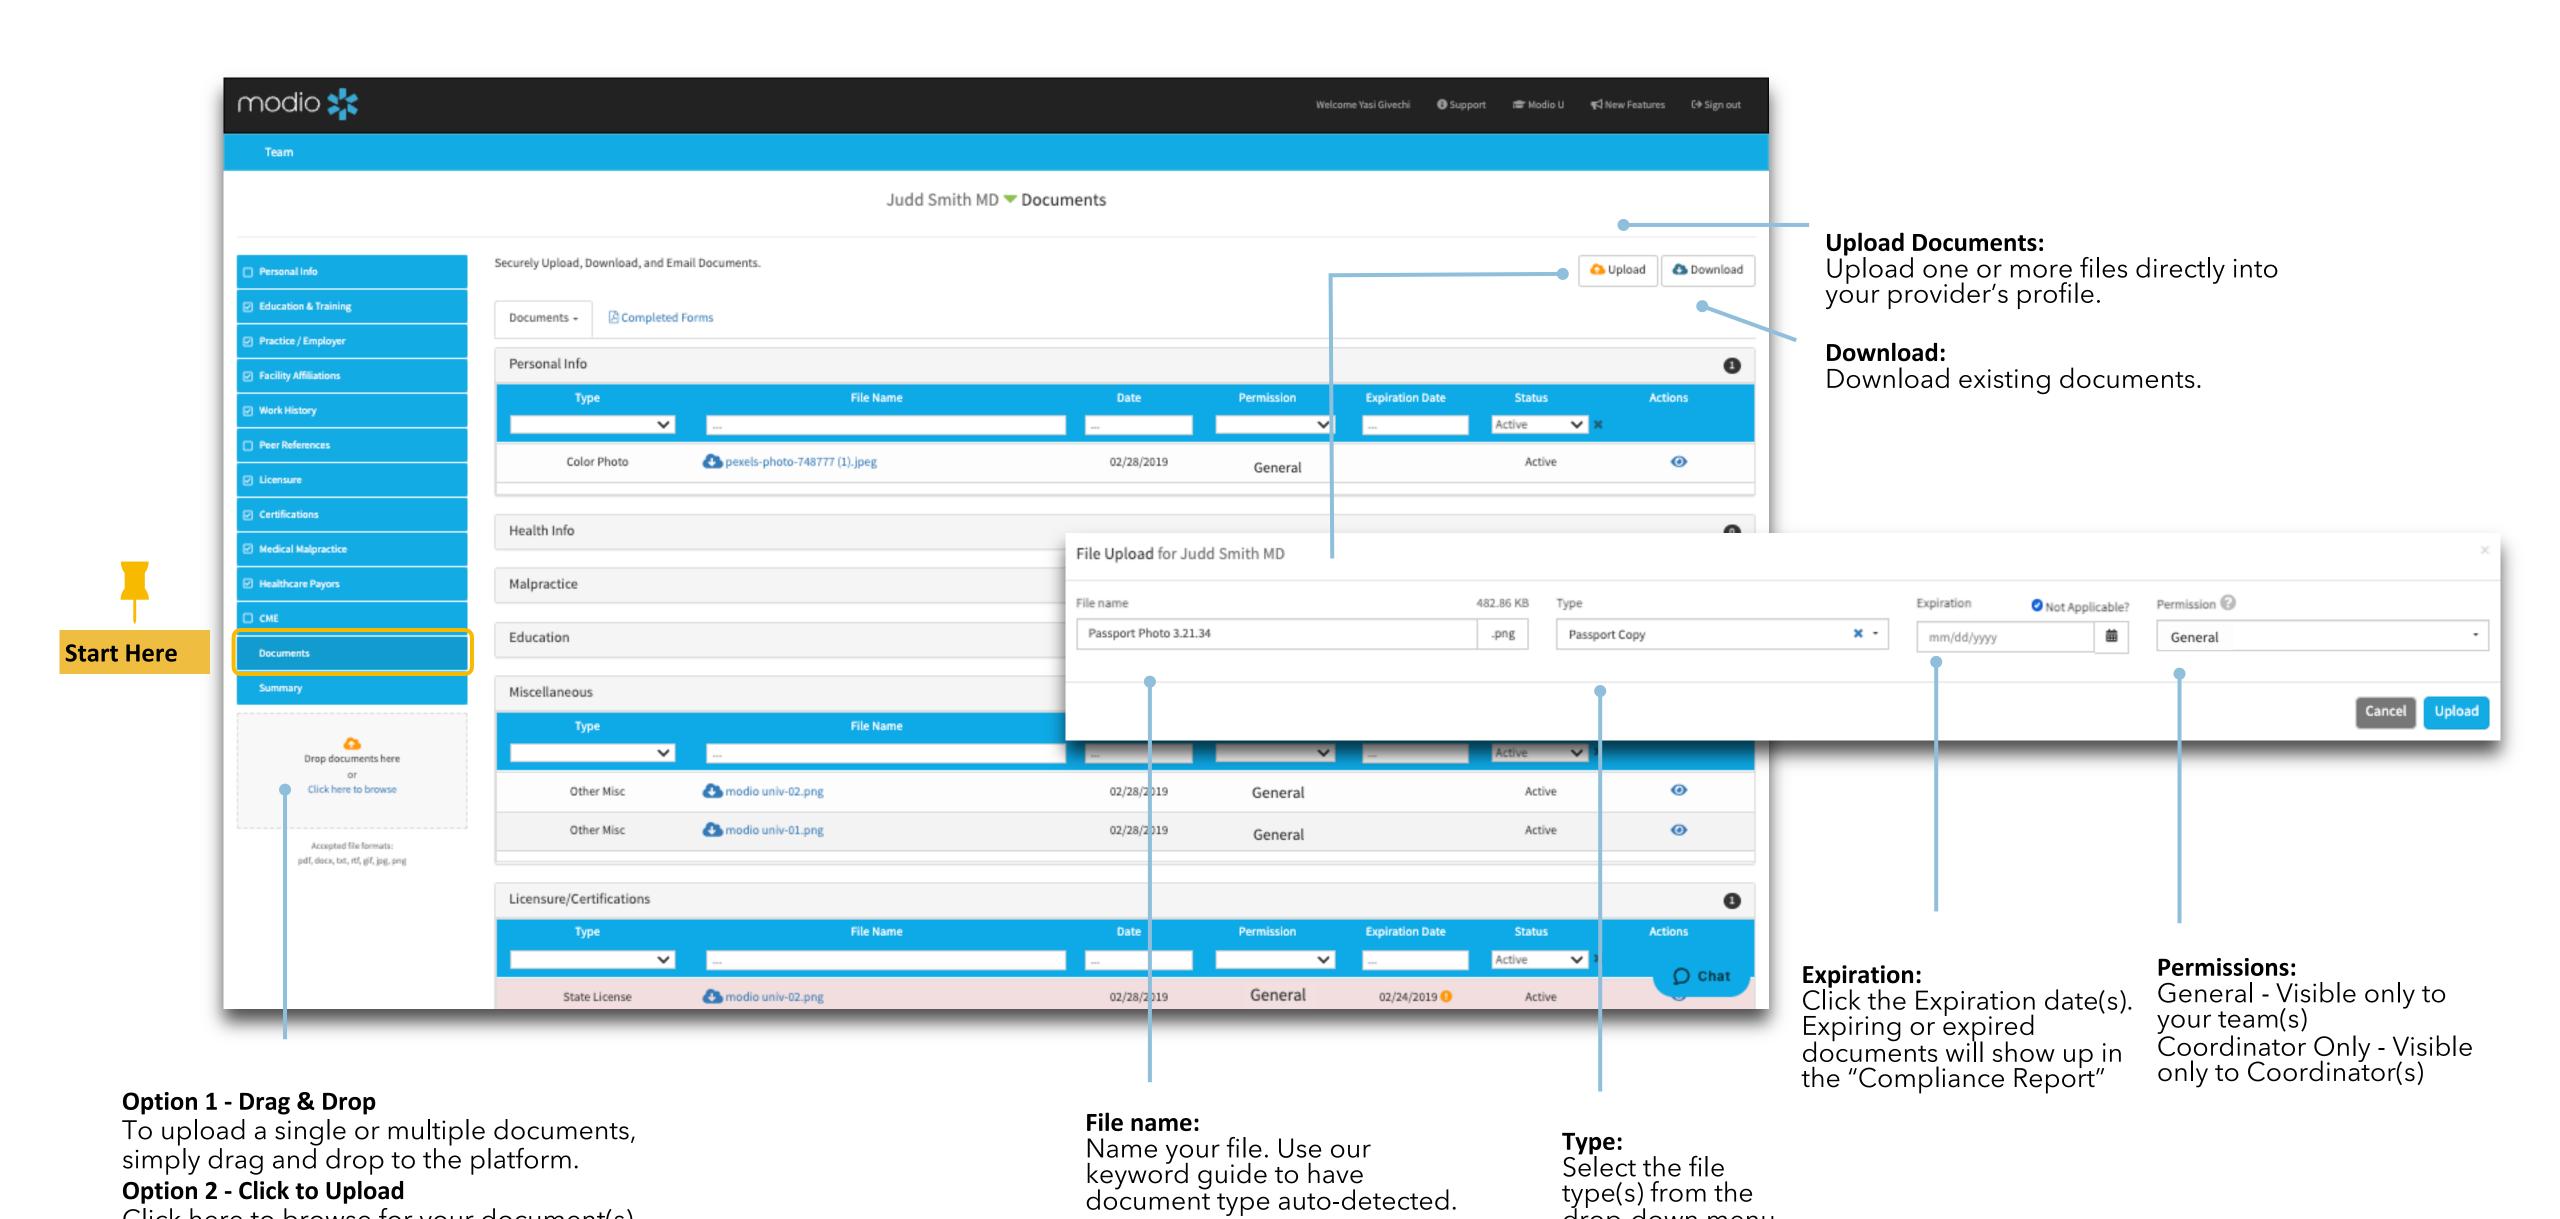

## Manage Credentials Section

#### **MANAGE CREDENTIALS**

#### View provider's credentialing data which includes:

- Personal Info
- Education & Training
- Practice/Employer
- Facility Affiliation
- Work History
- Peer References

- Licensure
- Certifications
- Medical MalpracticeHealthcare Payors
- CME
- Documents
- Summary
- Read-only users can add and view Public Notes in credentialing sections.
- View your provider's detailed credentialing data by clicking on the eye icon associated with different data entries.

#### **UPLOADING / DOWNLOADING DOCUMENTS**

- Read-only users can View, Upload and Download documents.
- View & download completed Forms.

#### **Summary:**

View a complete credentialing summary for your provider by starting here.

Click here to browse for your document(s),

then choose which ones to upload.

drop-down menu.

For additional questions or further training, contact the Modio Team: