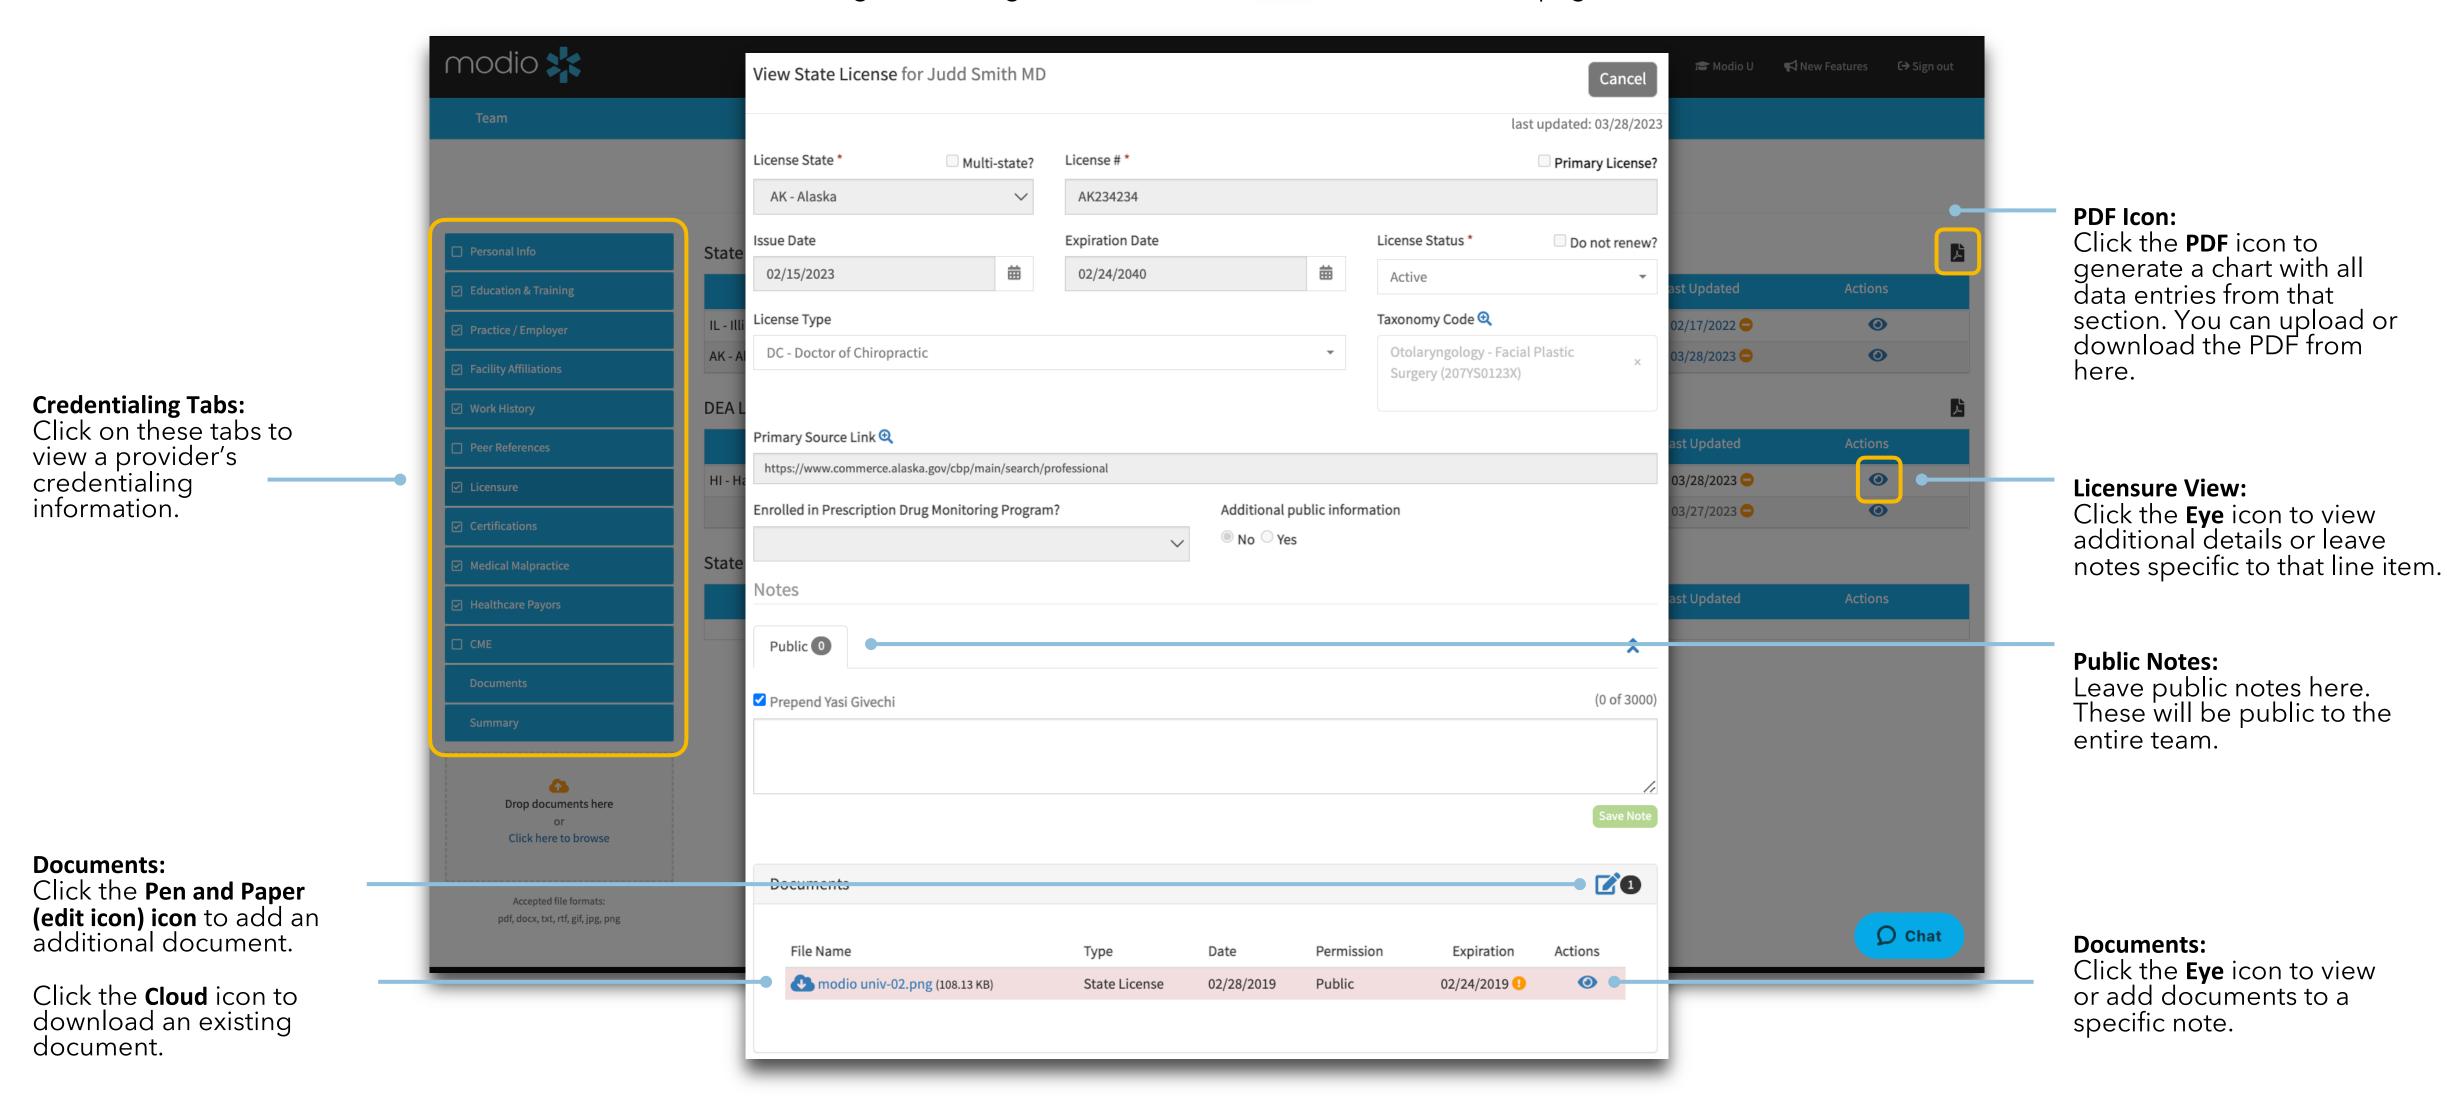

#### View provider's credentialing data which includes:

- Personal Info
- Education & Training
- Practice/Employer
- Facility Affiliation
- Work History
- Peer References

- Licensure
- Certifications
- Medical MalpracticeHealthcare Payors
- CME
- Documents
- Summary
- Read-only users can add and view Public Notes in credentialing sections.
- View your provider's detailed credentialing data by clicking on the eye icon associated with different data entries.

#### **UPLOADING / DOWNLOADING DOCUMENTS**

- Read-only users can View, Upload and Download documents.
- View & download completed Forms.

#### **Manage Credentials:**

Click here or on the provider icon to view your provider's credentials.