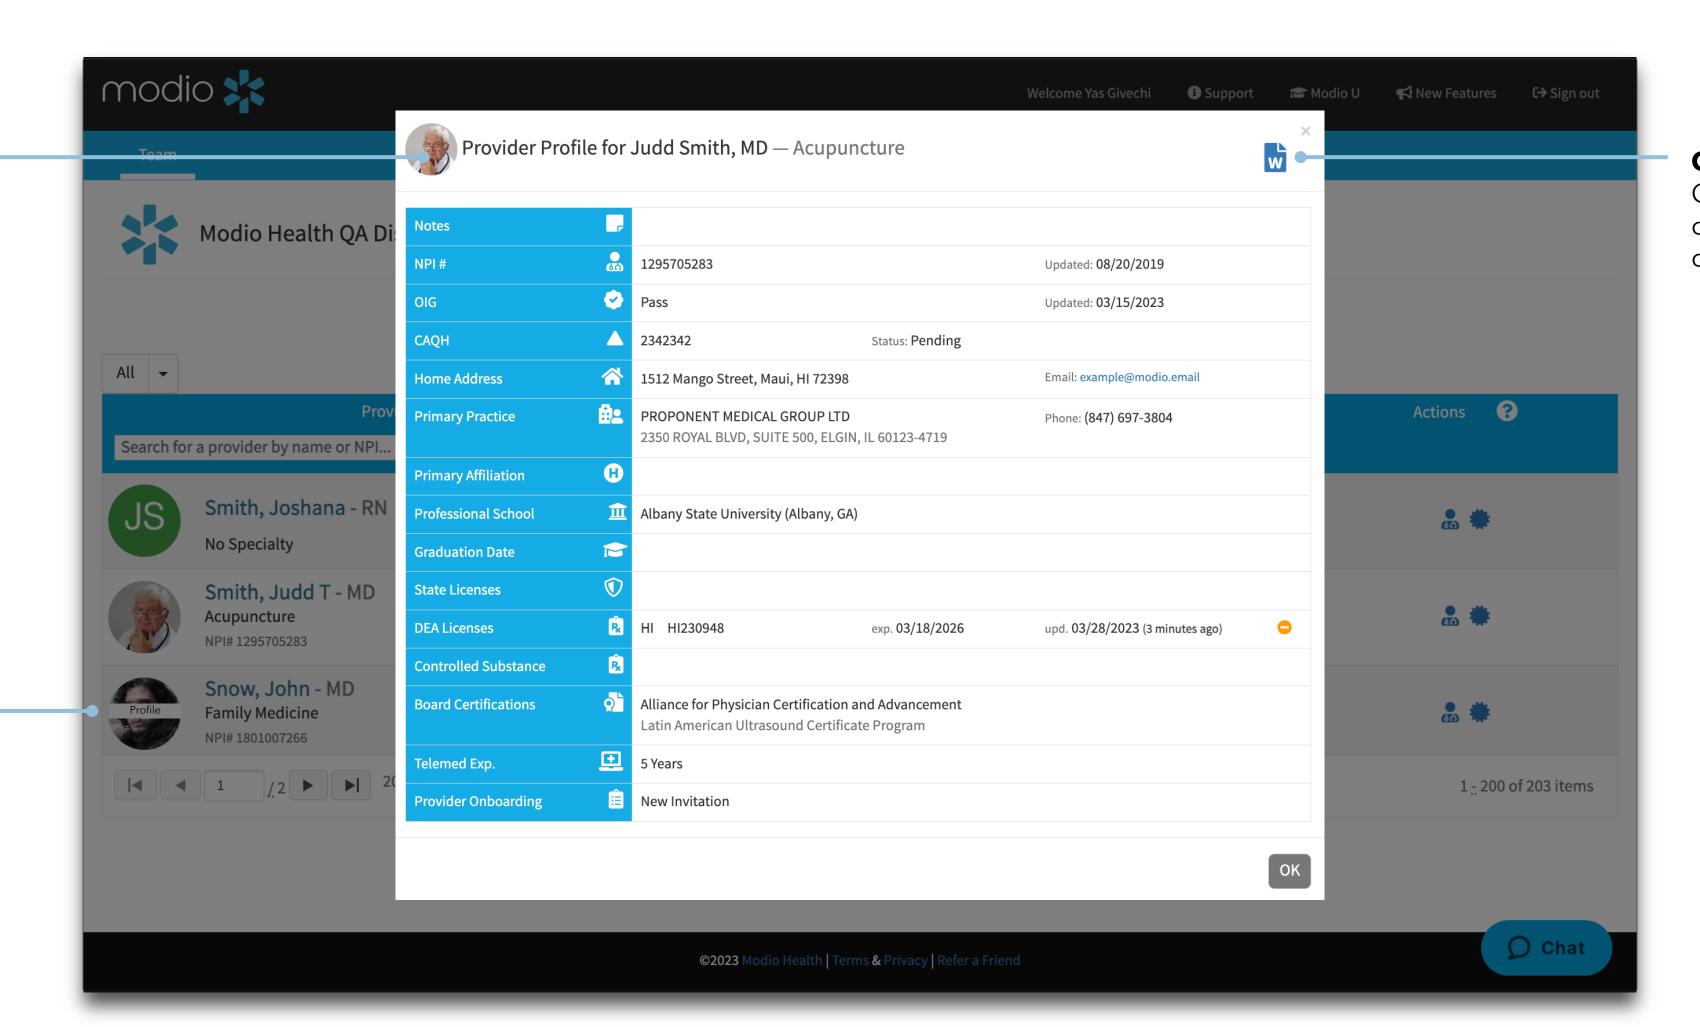

#### **Profile Card:**

View a snapshot of credentialing data within your provider's profile. Click on the blue sections for a quick link to access the corresponding section with additional data.

#### **Start Here:**

View a provider's profile card by click on their profile image or initials

#### **CV/Resume:**

Click here to generate a customizable CV using the data in your provider's profile

# **Individual Compliance Report:**

View the status of your provider's State, DEA, and Controlled Substance Licensure, ABMS, OIG, Documents, etc...

Navigate to a credentialing profile buy clicking on the providers name or selecting the "Manage Credentials" Icon from on the Team page.

Click the PDF icon to generate a PDF version of the provider summary.

CV/Resume Download: Click the document icon to generate a copy of the provider's CV.