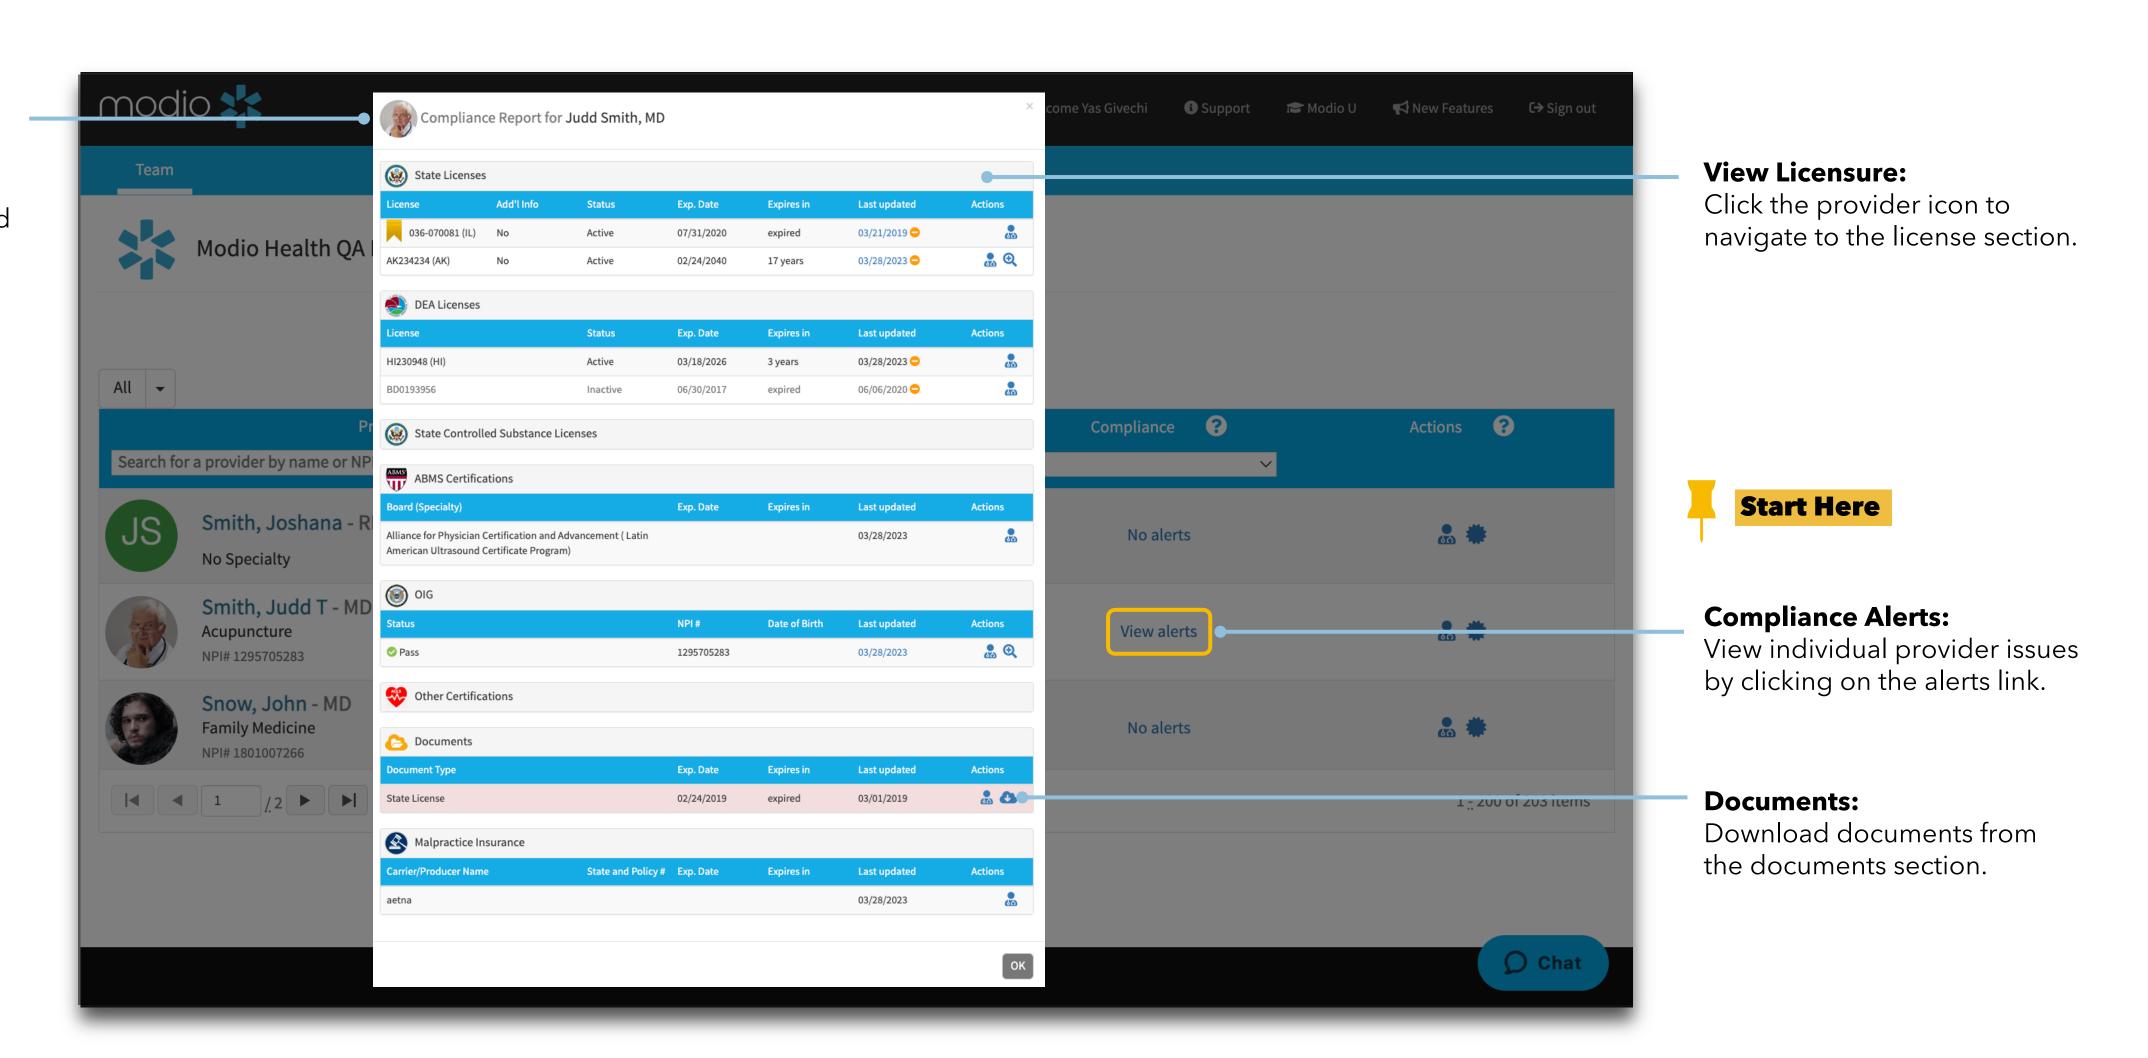

#### **INDIVIDUAL COMPLIANCE REPORT**

- View provider's compliance status.
- Download documents directly from report

#### **Compliance:**

View individual provider compliance issues.

# **Individual Compliance Report:**

View the status of your provider's State, DEA, and Controlled Substance Licensure, ABMS, OIG, Documents, etc...

Navigate to a credentialing profile buy clicking on the providers name or selecting the "Manage Credentials" Icon from on the Team page.